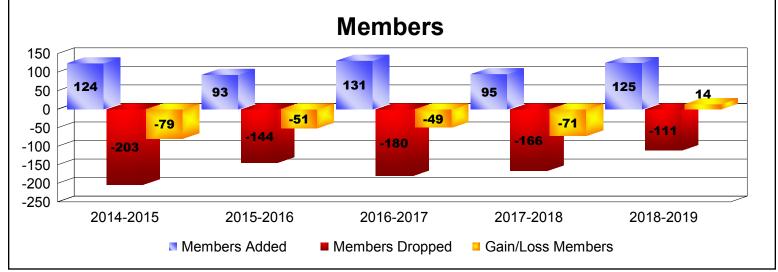

District 29 C

As of June 2019 Cumulative

| Year      | New<br>Clubs | Dropped<br>Clubs | Gain/<br>Loss<br>Clubs | New<br>Members | Charter<br>Members | Reinstate<br>Members | Transfer<br>Members | Total<br>Member<br>Added | Total<br>Members<br>Dropped | Gain/<br>Loss<br>Members |
|-----------|--------------|------------------|------------------------|----------------|--------------------|----------------------|---------------------|--------------------------|-----------------------------|--------------------------|
| 2014-2015 | 0            | 0                | 0                      | 114            | 0                  | 9                    | 1                   | 124                      | -203                        | -79                      |
| 2015-2016 | 0            | -3               | -3                     | 86             | 0                  | 4                    | 3                   | 93                       | -144                        | -51                      |
| 2016-2017 | 0            | -2               | -2                     | 124            | 0                  | 2                    | 5                   | 131                      | -180                        | -49                      |
| 2017-2018 | 0            | -2               | -2                     | 84             | 0                  | 8                    | 3                   | 95                       | -166                        | -71                      |
| 2018-2019 | 0            | 0                | 0                      | 117            | 0                  | 3                    | 5                   | 125                      | -111                        | 14                       |
| Average   | 0            | -1               | -1                     | 105            | 0                  | 5                    | 3                   | 114                      | -161                        | -47                      |