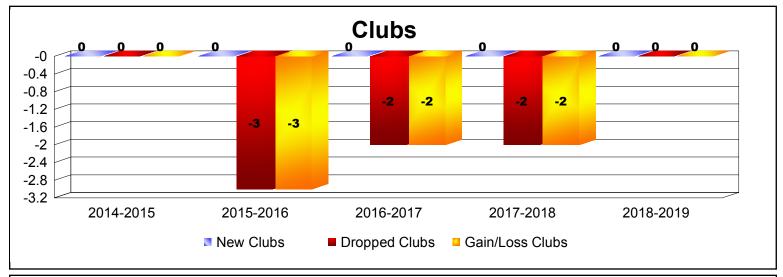

District 29 C

As of June 2019 Cumulative

| Year      | New<br>Clubs | Dropped<br>Clubs | Gain/<br>Loss<br>Clubs | New<br>Members | Charter<br>Members | Reinstate<br>Members | Transfer<br>Members | Total<br>Member<br>Added | Total<br>Members<br>Dropped | Gain/<br>Loss<br>Members |
|-----------|--------------|------------------|------------------------|----------------|--------------------|----------------------|---------------------|--------------------------|-----------------------------|--------------------------|
| 2014-2015 | 0            | 0                | 0                      | 114            | 0                  | 9                    | 1                   | 124                      | -203                        | -79                      |
| 2015-2016 | 0            | -3               | -3                     | 86             | 0                  | 4                    | 3                   | 93                       | -144                        | -51                      |
| 2016-2017 | 0            | -2               | -2                     | 124            | 0                  | 2                    | 5                   | 131                      | -180                        | -49                      |
| 2017-2018 | 0            | -2               | -2                     | 84             | 0                  | 8                    | 3                   | 95                       | -166                        | -71                      |
| 2018-2019 | 0            | 0                | 0                      | 117            | 0                  | 3                    | 5                   | 125                      | -111                        | 14                       |
| Average   | 0            | -1               | -1                     | 105            | 0                  | 5                    | 3                   | 114                      | -161                        | -47                      |